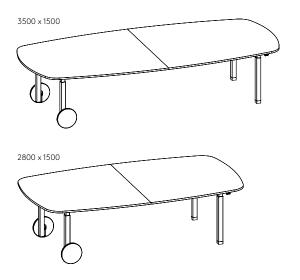

## **WAGON TABLE**

| COLORS | DIMENSIONS (WXD)                 | ART. NO.                   |
|--------|----------------------------------|----------------------------|
| Black  | 2800 x 1500 mm<br>3500 x 1500 mm | 56300040G-1<br>56300025G-1 |
| White  | 2800 x 1500 mm<br>3500 x 1500 mm | 56300140G-1<br>56300125G-1 |