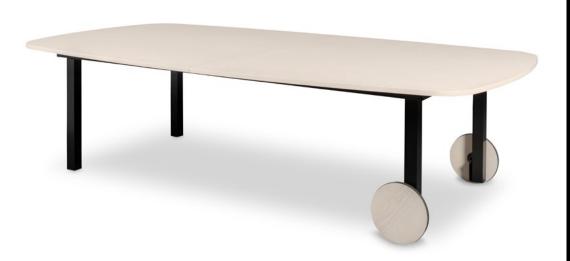

A height-adjustable table designed to exude calm during creative meetings. Timeless minimalism combined with a large dose of playfulness makes Wagon Table immediately stand out in a large space.

The oval, white-pigmented tabletop in ash has a soft design language, juxtaposed with the square metal legs in white or black. Wheels in the same material as the tabletop make it easy to move the table around, while at the same time further enhancing the soft, welcoming feeling. A table you long to return to.