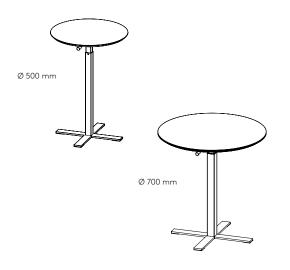

## SINGLE PEDESTAL

| COLORS | DIMENSIONS (WXD)   | ART. NO.           |
|--------|--------------------|--------------------|
| Black  | ø700 mm<br>ø500 mm | 5031256<br>5031556 |
| White  | ø700 mm<br>ø500 mm | 5031266<br>5031566 |
| Silver | ø700 mm<br>ø500 mm | 5031286<br>5031586 |

A table of endless possibilities. The Single Pedestal functions as the perfect speaker podium, side- or coffee table. Height-adjustable and available in several different sizes – the only limit is your imagination. Despite its small size, it is very stable. The square legs combined with the solid, crossed foot give it a quality impression. In harmony with the white tabletop, featuring a visible plywood core, Single Pedestal exudes a calm and harmonious look and feel that blends into all environments.