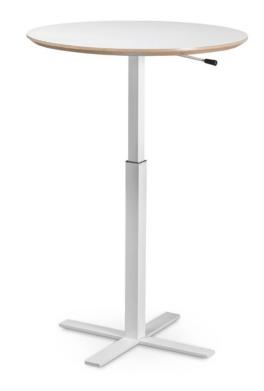

A table of endless possibilities. The Single Pedestal functions as the perfect speaker podium, side- or coffee table. Height-adjustable and available in several different sizes – the only limit is your imagination. Despite its small size, it is very stable. The square legs combined with the solid, crossed foot give it a quality impression. In harmony with the white tabletop, featuring a visible plywood core, Single Pedestal exudes a calm and harmonious look and feel that blends into all environments.