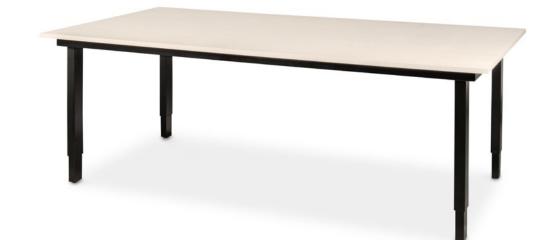

## NARROW/WIDE UP

A sit-stand conference table of unlimited possibilities and forms of expression. The rectangular design language creates a playfulness, building on the contrast between the narrow and wide side of the legs. Viewed from the long side, the legs take on a narrow appearance, while from the short side they give a wider impression. Elegant and stylish, or more robust and solid? Get different looks by being creative with the placement of the table.

The rectangular shape and overhang of the white pigmented ash tabletop is designed to emphasize the unique shape of the legs and enhance the understated design. Narrow/Wide Up is a conference table for rooms with large areas, where its distinctive legs are allowed to take center stage.