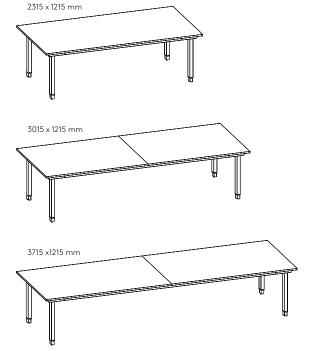

## HIGH END

BY SWEDSTYLE

| COLORS |            | DIMENSIONS (WXD)                                   | ART. NO.                                  |
|--------|------------|----------------------------------------------------|-------------------------------------------|
| Black  | •          | 2315 x 1215 mm<br>3015 x 1215 mm<br>3715 x 1215 mm | 56500040G-1<br>56500140G-1<br>56500240G-1 |
| White  | $\bigcirc$ | 2315 x 1215 mm<br>3015 x 1215 mm<br>3715 x 1215 mm | 56500025G-1<br>56500125G-1<br>56500225G-1 |