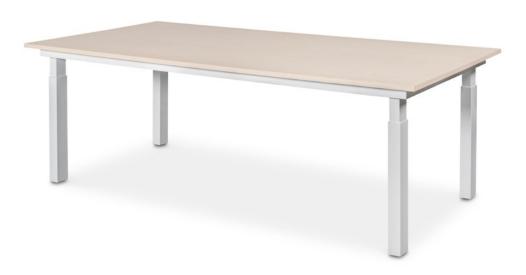

Narrow Wide Down is height-adjustable conference table that facilitates activity and efficiency at large meetings. Closely related to Narrow Wide Up, the legs of this table go from thick to narrow instead of the other way around. This gives Narrow Wide Down, in an elevated position, a more robust feeling than Narrow Wide Up.

The straight, clean lines of the legs and tabletop are reminiscent of a traditional conference table. The rectangularity of the legs creates a visual playfulness, giving the table a solid impression viewed from the short side, while a neater one viewed from the long side. Base in black or white matte acquer with a tabletop in white-lasered ash. The Narrow Wide Down table calls for a large space to emphasize the shape of the legs and let them stand out.