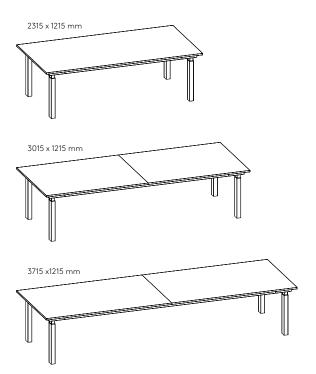

## NARROW/WIDE DOWN

| COLORS |   | DIMENSIONS (WXD)                                   | ART. NO.                                  |
|--------|---|----------------------------------------------------|-------------------------------------------|
| Black  | • | 2315 x 1215 mm<br>3015 x 1215 mm<br>3715 x 1215 mm | 56400040G-1<br>56400140G-1<br>56400240G-1 |
| White  |   | 2315 x 1215 mm<br>3015 x 1215 mm<br>3715 x 1215 mm | 56400025G-1<br>56400125G-1<br>56400225G-1 |